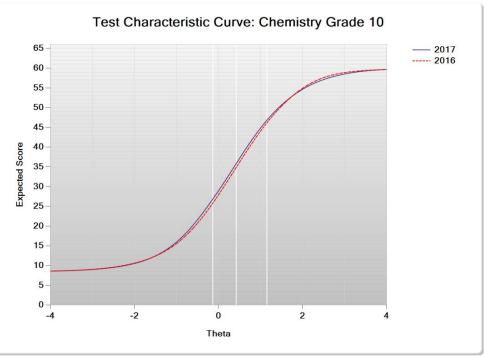

# Figure J-11. 2017 Legacy MCAS: Test Characteristic Curve – Chemistry Grade HS

Figure J-12. 2017 Legacy MCAS: Test Information Function – Chemistry Grade HS

7

Figure J-13. 2017 Legacy MCAS: Test Characteristic Curve – Intro to Physics Grade HS