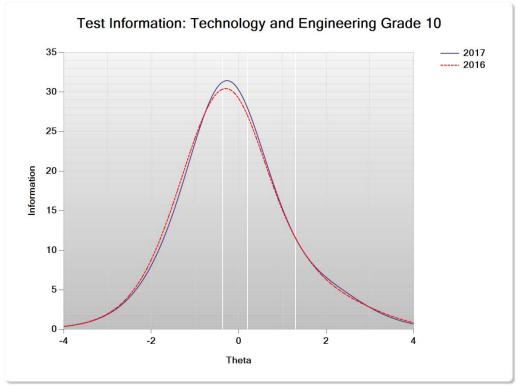

#### Figure J-14. 2017 Legacy MCAS: Test Characteristic Curve – Technology and Engineering Grade HS

Figure J-15. 2017 Legacy MCAS: Test Information Function – Technology and Engineering Grade HS

Appendix J—Test Characteristic Curves and Test Information 9 Functions