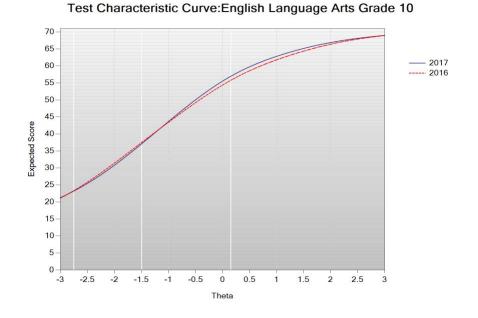

#### Figure J-1. 2017 Legacy MCAS: Test Characteristic Curve – ELA Grade 10

Test Information Function: English Language  $\mbox{Arts}$  Grade 10