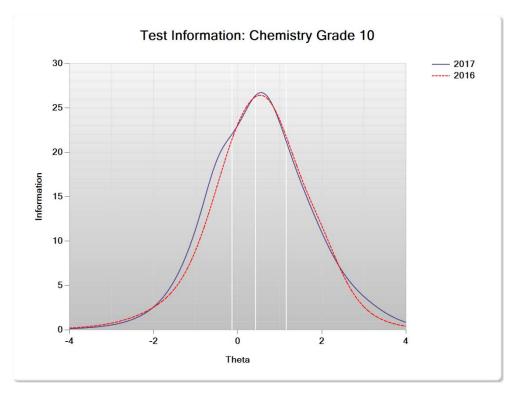

# Figure J-11. 2017 Legacy MCAS: Test Characteristic Curve – Chemistry Grade HS

Figure J-12. 2017 Legacy MCAS: Test Information Function – Chemistry Grade HS

7

Figure J-13. 2017 Legacy MCAS: Test Characteristic Curve – Intro to Physics Grade HS