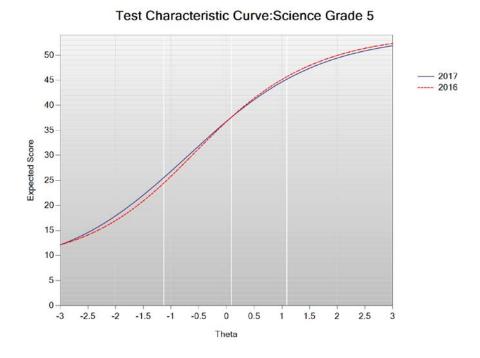

#### Figure J-5. 2017 Legacy MCAS: Test Characteristic Curve – Science Grade 5

Figure J-6. 2017 Legacy MCAS: Test Information Function – Science Grade 5

**Test Information Function: Science Grade 5** 

Appendix J—Test Characteristic Curves and Test Information 4 Functions