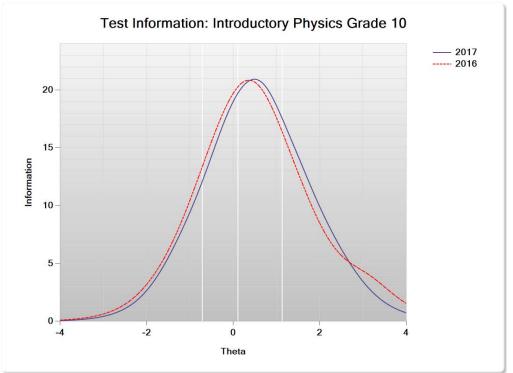

# Figure J-11. 2017 Legacy MCAS: Test Characteristic Curve – Chemistry Grade HS

Figure J-12. 2017 Legacy MCAS: Test Information Function – Chemistry Grade HS

7

Figure J-13. 2017 Legacy MCAS: Test Characteristic Curve – Intro to Physics Grade HS

Figure J-14. 2017 Legacy MCAS: Test Information Function – Intro to Physics Grade HS

8