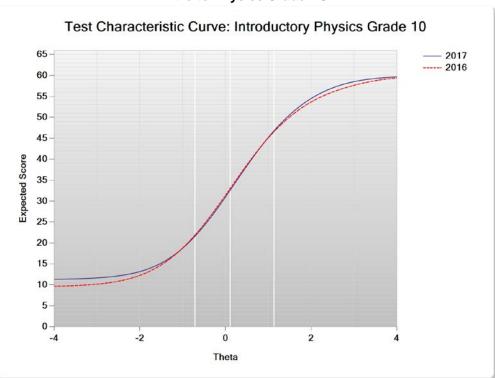

# Figure J-11. 2017 Legacy MCAS: Test Characteristic Curve – Chemistry Grade HS

Figure J-12. 2017 Legacy MCAS: Test Information Function – Chemistry Grade HS

7

Figure J-13. 2017 Legacy MCAS: Test Characteristic Curve – Intro to Physics Grade HS

Figure J-14. 2017 Legacy MCAS: Test Information Function – Intro to Physics Grade HS

8