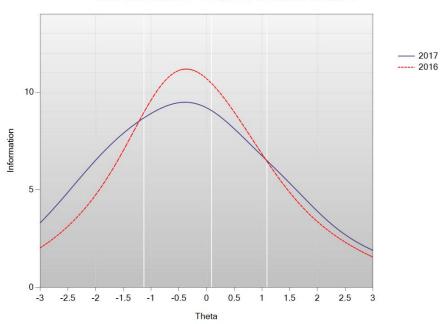

### Figure J-7. 2017 Legacy MCAS: Test Characteristic Curve – Science Grade 8

5