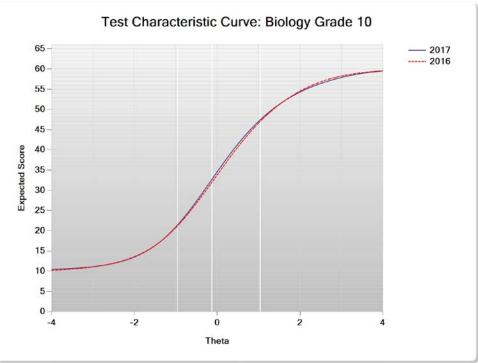

#### Figure J-9. 2017 Legacy MCAS: Test Characteristic Curve – Biology Grade HS

Figure J-10. 2017 Legacy MCAS: Test Information Function – Biology Grade HS