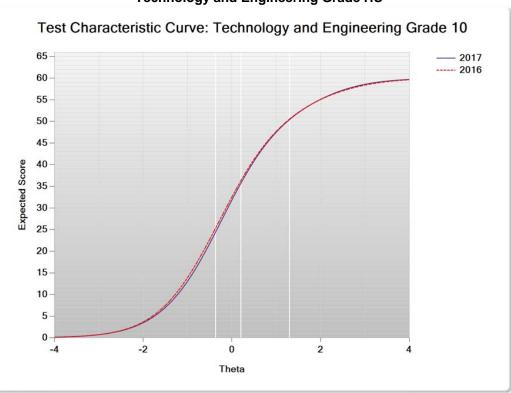

#### Figure J-14. 2017 Legacy MCAS: Test Characteristic Curve – Technology and Engineering Grade HS

Figure J-15. 2017 Legacy MCAS: Test Information Function – Technology and Engineering Grade HS

Appendix J—Test Characteristic Curves and Test Information 9 Functions