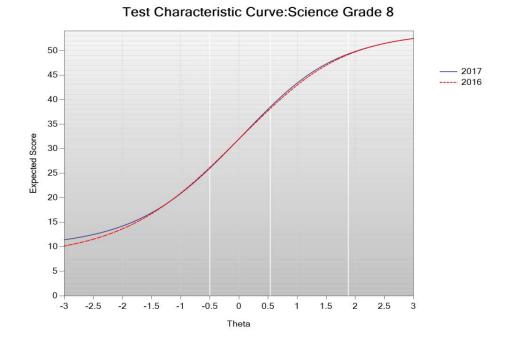

### Figure J-7. 2017 Legacy MCAS: Test Characteristic Curve – Science Grade 8

5