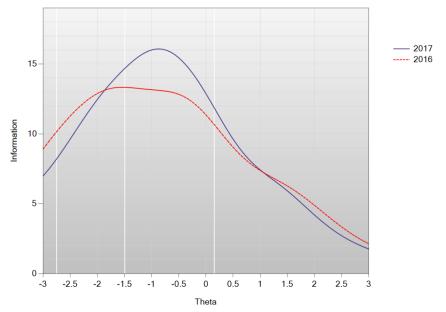

#### Figure J-3. 2017 Legacy MCAS: Test Characteristic Curve – Mathematics Grade 10

Figure J-4. 2017 Legacy MCAS: Test Information Function – Mathematics Grade 10

Test Information Function: Mathematics Grade 10