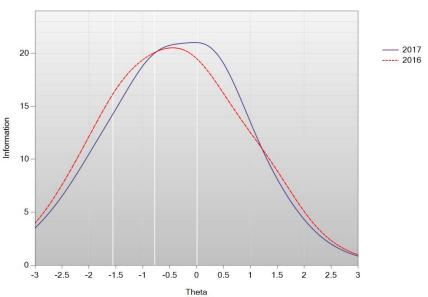

#### Figure J-5. 2017 Legacy MCAS: Test Characteristic Curve – Science Grade 5

Figure J-6. 2017 Legacy MCAS: Test Information Function – Science Grade 5

**Test Information Function: Science Grade 5** 

Appendix J—Test Characteristic Curves and Test Information 4 Functions